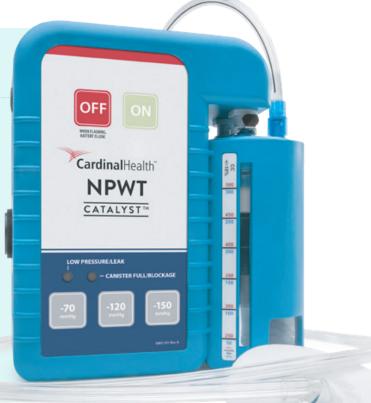

## Features

- Intuitive design is easy to use
- Easy to navigate with single button controls
- 🗸 Small, quiet, light-weight device
- Long battery life
- Standard foam dressing kits and accessories available
- Visual and audible alerts
- Continuous and intermittent therapy modes
- ✓ Twist N' Connect<sup>™</sup> canister port connection
- Dual-lumen tubing technology maintains and monitors pressure at the wound site